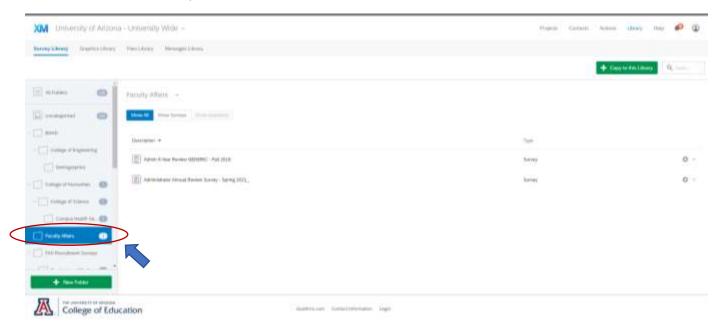

2. Click on your name and then click on "University of Arizona".

3. Click on the "Faculty Affairs" folder.

4. Click on the "360 Administrator Annual Review Survey" circular gear icon on the right and then select "Copy Survey".