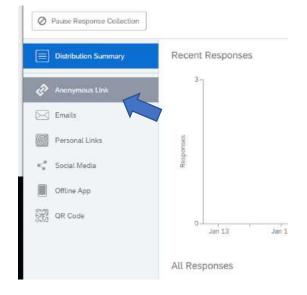

3. Select "Anonymous Link".

4. An anonymous link will be created. It can be pasted into emails.

Anonymous Survey Link

A reusable link that can be pasted into emails or onto a website, and is unable to track identifying information of respondents.