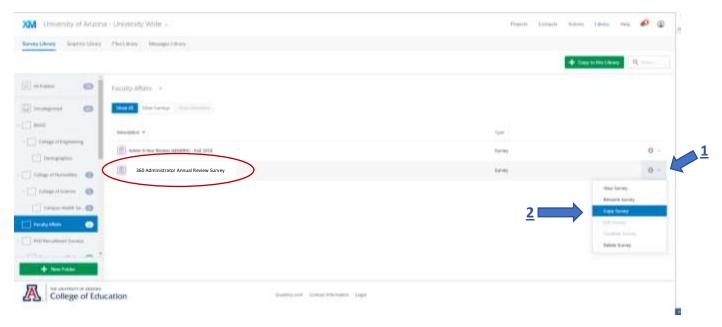

2. Click on your name and then click on "University of Arizona".

3. Click on the "Faculty Affairs" folder.

4. Click on the "360 Administrator Annual Review Survey" circular gear icon on the right and then select "Copy Survey".