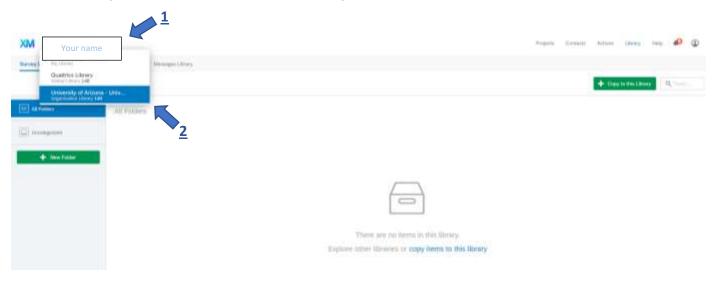

2. Click on your name and then click on "University of Arizona".

3. Click on the "Faculty Affairs" folder.

4. Click on the "360 Administrator Annual Review Survey" circular gear icon on the right and then select "Copy Survey".