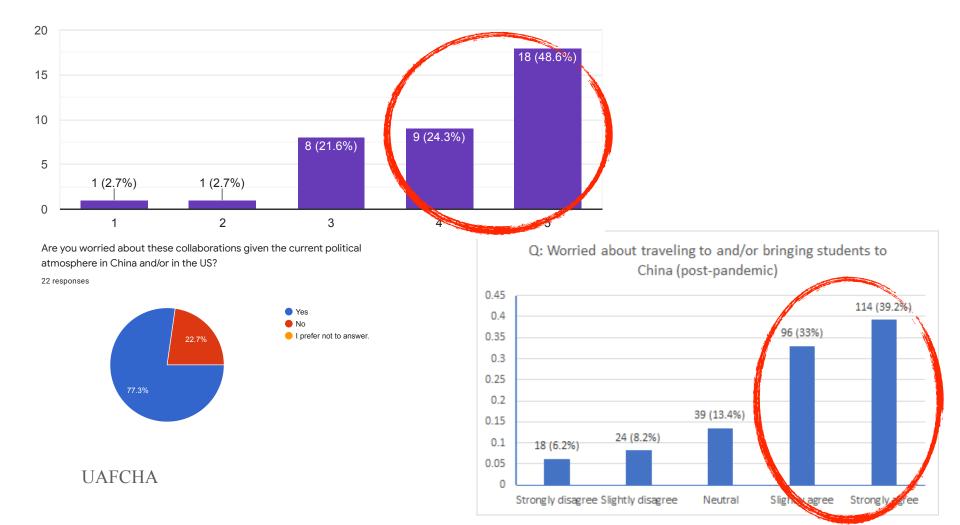

# Main Findings: Negative Impacts and Insecurity

Sense of Security

**UA (nation-wide)** 

- ➡ Do not feel safe as Chinese-origin researches in the U.S. 62% (59%)
- Worried about Collaboration/traveling to China 73% (72%)
- ➡ Fear university will not support Asian American scholars if targeted by the US government 24% (40%)
- Concerns are largely invisible to University leadership 78% (64%)

# 73% (72%) are worried about traveling to and/or bringing students to China (post-pandemic)

77% are worried about collaborations with colleagues in China

HA 2021 Ethnic Profiling Su

24% (40%) fear university will not support Asian American faculty, staff or students if targeted by the US government, protect faculty