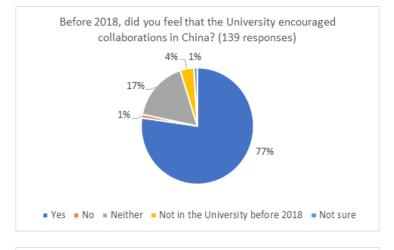

# 29% (77%) of faculty believe university encouraged these before 2018. Only 5% (9%) do now.