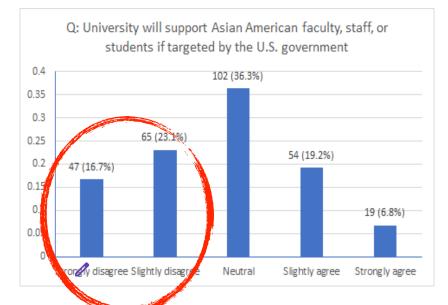

# 73% (72%) are worried about traveling to and/or bringing students to China (post-pandemic)

77% are worried about collaborations with colleagues in China

HA 2021 Ethnic Profiling Su

24% (40%) fear university will not support Asian American faculty, staff or students if targeted by the US government, protect faculty