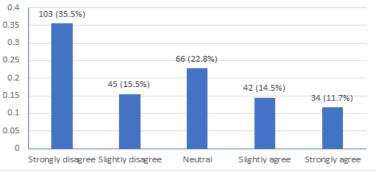

# 78% (64%) agree that Asian American faculty, staff and student concerns are largely invisible to University leadership

Question: Asian American faculty, staff, and student concerns are largely invisible to university leadership (293 replies)