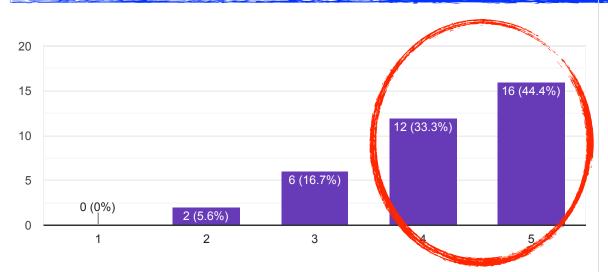

# 67% (91%) of those investigated were not informed of their rights or responsibilities