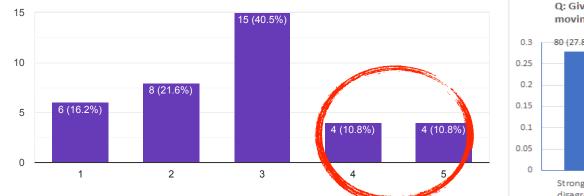

osure

72% (81%) of researchers know WHERE they should disclose
 COI to Universities

Only 25% (29%) know what should be disclosed to universities

Only 26% (36%) know what should be disclosed to federal funding agencies

### **#3: Faculty/Student recruitment/retention**

30% (31%) have students/postdocs who have turned down offers from US institutions because they feel the US is not a welcoming environment (reduction of application pool + hard to recruit + faculty reluctant to take Chinese students)



Do you have students or postdocs who have turned down offers from U.S. institutions because they feel the U.S. is not a welcoming environment for people like them? (300 replies)



#### UAFCHA 2021 Ethnic Profiling Survey

## 21% (32%) have thought about leaving the US for another country











1

## **#4: 87% (86%) agree that University leadership positions lack** Asian American representation

**UAFCHA 2021 Ethnic Profiling Sur** 



Question: University leadership positions lack Asian American representation (293 replies)





In 2018, Department of Justice (DOJ) established the "China Initiative" with objectives to investigate and prosecute trade secret theft and economic espionage

https://www.justice.gov/opa/speech/attorney-general-jeff-sessions-announces-new-initiative-combat-chinese-economic-espionage

# Federal Bureau of Investigation (FBI) published a brochure warning academic institutions: China, the Risk to Academia

https://www.fbi.gov/file-repository/china-risk-to-academia-2019.pdf/view

# National Institute of Health (NIH) sent 10,000 letters to all resea