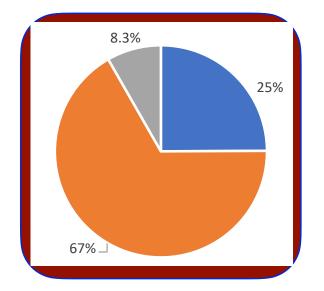

### **#3: Faculty/Student recruitment/retention**

30% (31%) have students/postdocs who have turned down offers from US institutions because they feel the US is not a welcoming environment (reduction of application pool + hard to recruit + faculty reluctant to take Chinese students)

Do you have students or postdocs who have turned down offers from U.S. institutions because they feel the U.S. is not a welcoming environment for people like them? (300 replies)