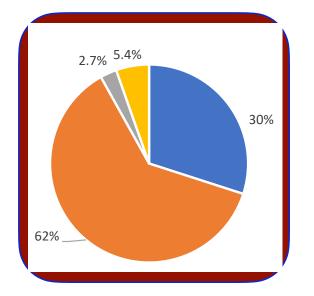

# Main Findings: Negative Impacts and Insecurity

Sense of Security

**UA (nation-wide)** 

- ➡ Do not feel safe as Chinese-origin researches in the U.S. 62% (59%)
- Worried about Collaboration/traveling to China 73% (72%)
- ➡ Fear university will not support Asian American scholars if targeted by the US government 24% (40%)
- Concerns are largely invisible to University leadership 78% (64%)

# 62% (59%) do not feel safe as Chinese-origin academic researches in the U.S., while additional 8% (12%) are not sure (70% total/71%)