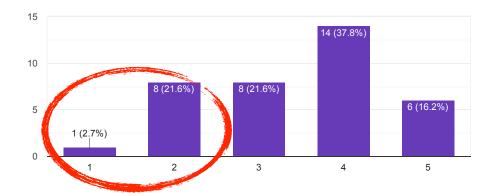

### **#3: Faculty/Student recruitment/retention**

30% (31%) have students/postdocs who have turned down offers from US institutions because they feel the US is not a welcoming environment (reduction of application pool + hard to recruit + faculty reluctant to take Chinese students)

Do you have students or postdocs who have turned down offers from U.S. institutions because they feel the U.S. is not a welcoming environment for people like them? (300 replies)