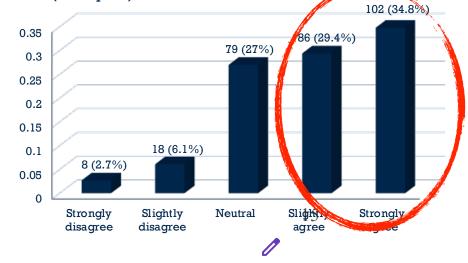

# 78% (64%) agree that Asian American faculty, staff and student concerns are largely invisible to University leadership

Question: Asian American faculty, staff, and student concerns are largely invisible to university leadership (293 replies)