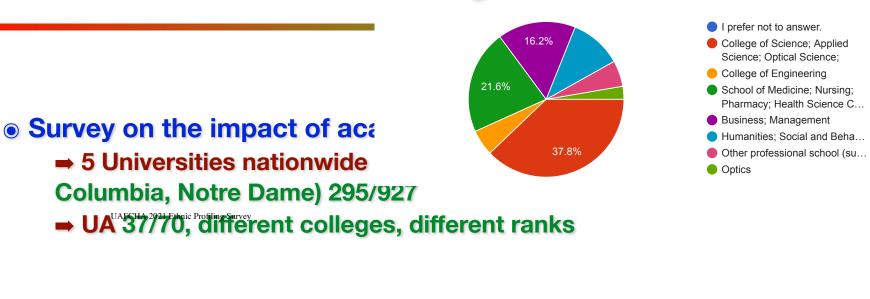

## • UA Chinese Faculty (by 2020)

- ⇒ > 188 total, 153 (~7% of total TT faculty) TT (42/47/54)
- Science/Engineering/Medicine/Eller/...
- Contribute greatly to research (fund, paper,...), teaching, service.

## • UAFCHA (UA Faculty of Chinese Heritage Association)

- founded in 03/13/2021, registered under UA Faculty Affairs Office
- Membership open to all interested parties (71 members)
- Mission
  - promote and support members
  - support UA missions and serve UA community