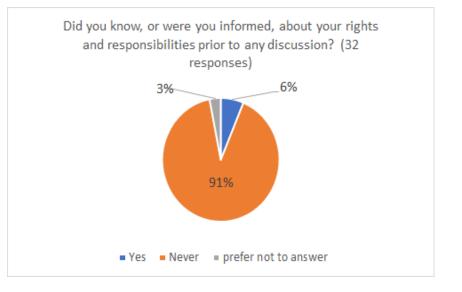

# 67% (91%) of those investigated were not informed of their rights or responsibilities