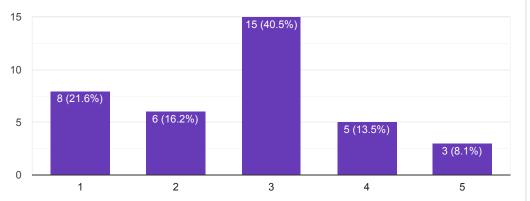

➡ Wrongly charged and later dismissed cases: Gang Chen, Anming Hu, Sherry Chen, Xiaoxing Xi, …

General fear of being wrongfully charged

- I prefer not to answer.
- Assistant Professor (tenure track)
- Associate Professor (with ten...