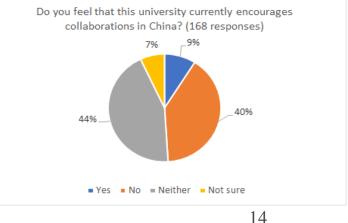

# 29% (77%) of faculty believe university encouraged these before 2018. Only 5% (9%) do now.