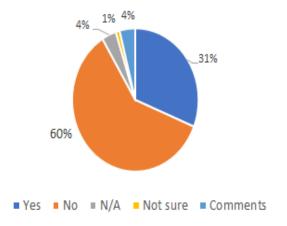

### **#3: Faculty/Student recruitment/retention**

30% (31%) have students/postdocs who have turned down offers from US institutions because they feel the US is not a welcoming environment (reduction of application pool + hard to recruit + faculty reluctant to take Chinese students)

Do you have students or postdocs who have turned down offers from U.S. institutions because they feel the U.S. is not a welcoming environment for people like them? (300 replies)