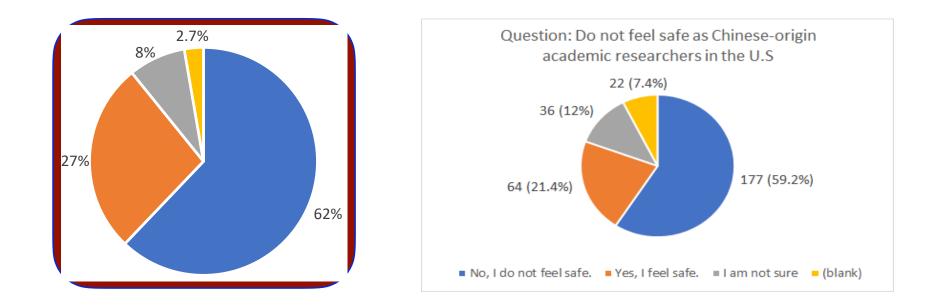

# Main Findings: Negative Impacts and Insecurity

Sense of Security

**UA (nation-wide)** 

- ➡ Do not feel safe as Chinese-origin researches in the U.S. 62% (59%)
- Worried about Collaboration/traveling to China 73% (72%)
- ➡ Fear university will not support Asian American scholars if targeted by the US government 24% (40%)
- Concerns are largely invisible to University leadership 78% (64%)

# 62% (59%) do not feel safe as Chinese-origin academic researches in the U.S., while additional 8% (12%) are not sure (70% total/71%)