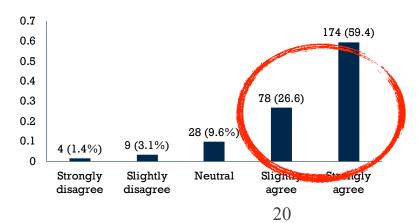

## **#4: 87% (86%) agree that University leadership positions lack** Asian American representation

**UAFCHA 2021 Ethnic Profiling Sur** 

Question: University leadership positions lack Asian American representation (293 replies)