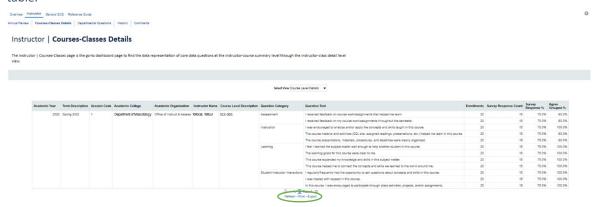

5. For the standard SCS reports, select 'Course-Classes Details'. To print, use the Print link located below the table.