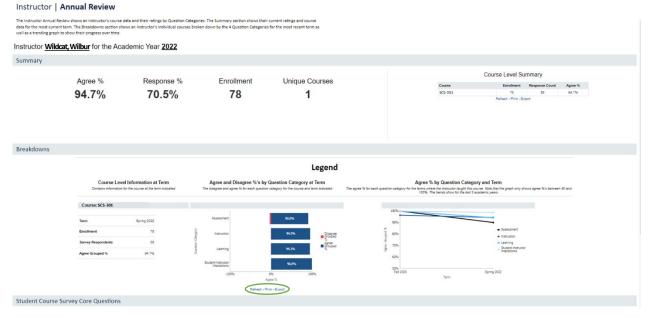

3. On the SCS Overview page, select 'Instructor' from the menu to the top-right of the screen.

4. Scroll down to view the Annual Review Report. To print, use the Print link located just below the charts.